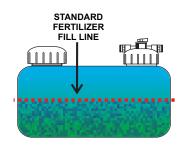

The proprietary fill system nearly **doubles the water-soluble powder capacity** of a CX model, extending the refill duration or coverage area of a tank. The EZKIT-3 will service properties as large as 4000 m2 of turf or 8000 m2 of drip when using Water Soluble Powders (WSP).