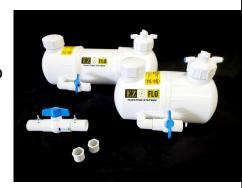

## **TECHNICAL DATA**

PART: EZKIT 1

LIQ: 6.7 litre capacity

WSP: 9 kg water soluble capacity

DIMS: 36x25x28 cm Valve Box: 50x40x30 cm

Weight: 5.5 kg

**CBV** Connection Included

PART: EZKIT 3

LIQ: 9.6 litre capacity

WSP: 12 kg water soluble capacity

DIMS: 56x25x27 cm Valve Box: 75x46x43 cm

Weight: 6.3 kg

**CBV** Connection Included