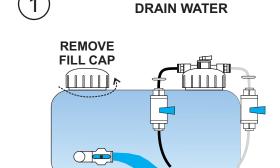

# THE EZKIT ADVANTAGE

**OPEN DRAIN** 

QUICK "EZ" REFILL

**CLOSE DRAIN** 

## CONVENIENCE

Each model incorporates a separate fill port and drain valve allowing for the system to be refilled with product and never leave the valve box. No tubing to disconnect or heavy tank to lift out providing for a faster, simpler refill. The CBV connection for 3/4"-1" (20mm-25mm) and Tubing Kit come standard in the box.