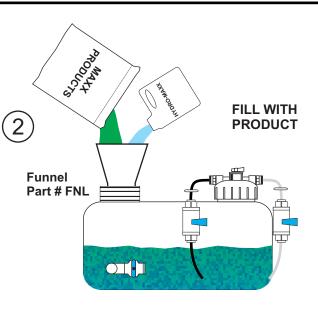

## CONVENIENCE

Each model incorporates a separate fill port and drain valve allowing for the system to be refilled with product and never leave the valve box. No tubing to disconnect or heavy tank to lift out providing for a faster, simpler refill. The CBV connection for 3/4"-1" (20mm-25mm) and Tubing Kit come standard in the box.