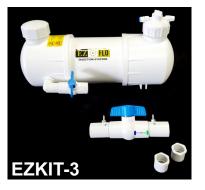

LIQ: 9.6 litre capacity

WSP: 12 kg water soluble capacity

DIMS: 56x25x27 cm Valve Box: 75x46x43 cm

Weight: 6.3 kg

**CBV** Connection Included