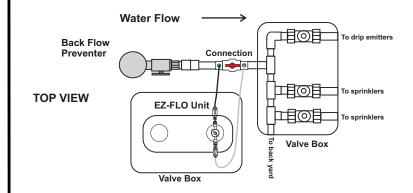

### **MAINLINE INSTALLATION**

Feeds Multiple Zones

## CONVENIENCE

Each model incorporates a separate fill port and drain valve allowing for the system to be refilled with product and never leave the valve box. No tubing to disconnect or heavy tank to lift out providing for a faster, simpler refill. The CBV connection for 3/4"-1" (20mm-25mm) and Tubing Kit come standard in the box.