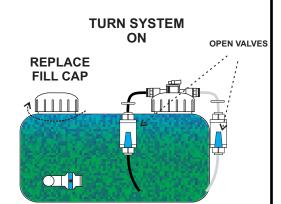

## CONVENIENCE

Each model incorporates a separate fill port and drain valve allowing for the system to be refilled with product and never leave the valve box. No tubing to disconnect or heavy tank to lift out providing for a faster, simpler refill. The CBV connection for 3/4"-1" (20mm-25mm) and Tubing Kit come standard in the box.