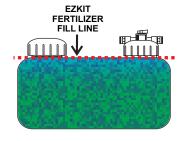

The proprietary fill system nearly **doubles the water-soluble powder capacity** of a CX model, extending the refill duration or coverage area of a tank. The EZKIT-3 will service properties as large as 4000 m2 of turf or 8000 m2 of drip when using Water Soluble Powders (WSP).