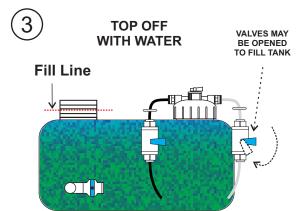

## CONVENIENCE

Each model incorporates a separate fill port and drain valve allowing for the system to be refilled with product and never leave the valve box. No tubing to disconnect or heavy tank to lift out providing for a faster, simpler refill. The CBV connection for 3/4"-1" (20mm-25mm) and Tubing Kit come standard in the box.