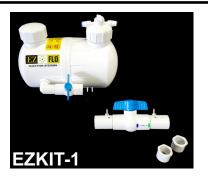

## **TECHNICAL DATA**

PART: EZKIT 1

LIQ: 6.7 litre capacity

WSP: 9 kg water soluble capacity

DIMS: 36x25x28 cm Valve Box: 50x40x30 cm

Weight: 5.5 kg

**CBV** Connection Included

PART: EZKIT 3