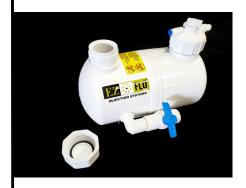

## CONVENIENCE

Each model incorporates a separate fill port and drain valve allowing for the system to be refilled with product and never leave the valve box. No tubing to disconnect or heavy tank to lift out providing for a faster, simpler refill. The CBV connection for 3/4"-1" (20mm-25mm) and Tubing Kit come standard in the box.

## **TECHNICAL DATA**

PART: EZKIT 1

LIQ: 6.7 litre capacity

WSP: 9 kg water soluble capacity

DIMS: 36x25x28 cm Valve Box: 50x40x30 cm

Weight: 5.5 kg

**CBV** Connection Included

PART: EZKIT 3